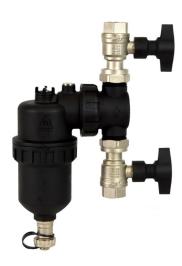

## **IBF-12 filter**

The dual-filter dirt separators have both a magnetic iron ring and a filter screen made of SS316L stainless steel to absorb rust and filter particles of 50-100 um.

| Model                   | IBF-12-3/4"     | IBF-12-1"       |
|-------------------------|-----------------|-----------------|
| Max. operating pressure | 8 bar / 0.8 Mpa | 8 bar / 0.8 Mpa |
| Max. liquid temperature | 100°C           | 100°C           |
| Filtration              | ≥ 500 µm        | ≥ 500 µm        |
| Max flow rate           | 80 l/min        | 90 l/min        |
| Magnetic force          | 9000 Gauss      | 9000 Gauss      |
| Connections             | 3/4"            | 1"              |
| Material                | PA66            | PA66            |
|                         | + fiberglass /  | + fiberglass /  |
|                         | stainless steel | stainless steel |
| Dimensions              | 288 × 203 mm    | 288 × 203 mm    |